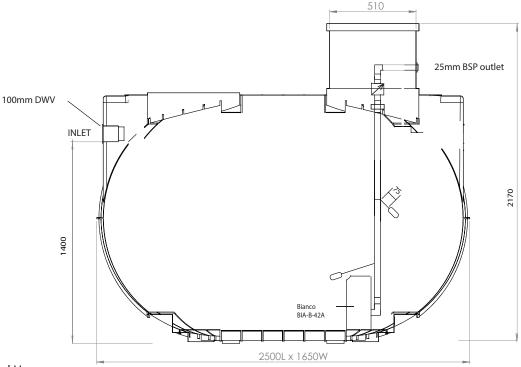

## Specifications

24 Code: DW3600P (الله 20 الله 16 Head Max. Vol: 3600L Voltage: 240 V/50Hz 12 Pump: Bianco B-42A - 0.55kW **Discharge: 25mm BSP** 8 Max Head: 30m Δ Flow: 2.1m3/h @ 20m Head 0 Ò 20 40 80 100 120 60 Alarms: High Level with mute reset Flow (L/min) Effluent quality: No change in state Conforming Standards: AS/NZS1546.1:2008, AS/NZS3500.2.2018 Section 12.8\*