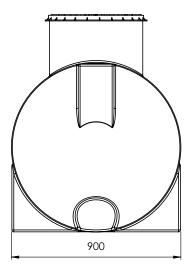

## Specifications

Code: DW750P Max. Vol: 750L Voltage: 240 V/50Hz Pump: Bianco B-42A - 0.55kW Discharge: 25mm BSP Max Head: 30m Flow: 2.1m3/h @ 20m Head Alarms: High Level with mute reset Effluent quality: No change in state Conforming Standards: AS/NZS3500.2.2018 Section 12.8\*