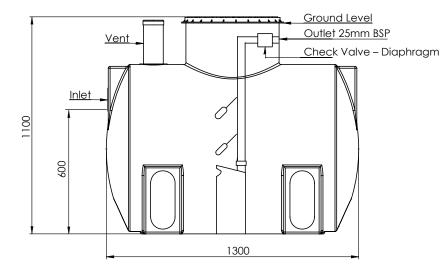

## Specifications

Code: DW750P Max. Vol: 750L Voltage: 240 V/50Hz Pump: Bianco B-42A - 0.55kW Discharge: 25mm BSP Max Head: 30m Flow: 2.1m3/h @ 20m Head Alarms: High Level with mute reset Effluent quality: No change in state Conforming Standards: AS/NZS3500.2.2018 Section 12.8\*

\* compliance to AS/NZS3500.2.2018 Section 12.8 requires the supply installation of an isolation valve and minimum DN50 vent fitted by

others

Features and Benefits

Light weight modular system Simple proven technology Low power consumption