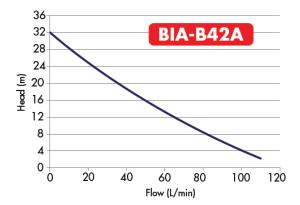

## Specifications

Code: DW750P Max. Vol: 750L Voltage: 240 V/50Hz Pump: Bianco B-42A - 0.55kW Discharge: 25mm BSP Max Head: 30m Flow: 2.1m3/h @ 20m Head Alarms: High Level with mute reset Effluent quality: No change in state Conforming Standards: AS/NZS3500.2.2018 Section 12.8\*